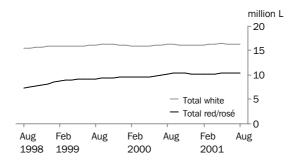

TOTAL WHITE AND RED/ROSÉ TABLE WINE

The trend series for total white table wine has decreased for three consecutive months, falling 1.3% overall. The trend estimate for total red/rosé wine decreased 0.3% on July 2001 but increased 0.8% on August 2000.