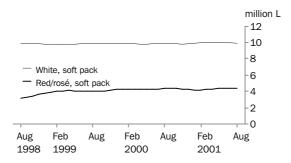

TABLE WINE, SOFT PACK CONTAINERS

The trend series for sales of white table wine in soft packs has decreased for four consecutive months, by 1.5% overall. The trend series for sales of red/rosé in soft packs fell marginally from July after five consecutive increases (4.2% overall).