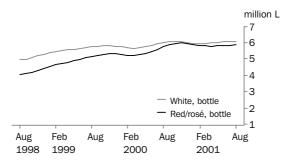

Dennis Trewin Australian Statistician TABLE WINE, GLASS
CONTAINER < 2 LITRES

The trend series for white table wine sales in glass containers less than 2 litres increased by 0.7% on August 2000. In the last six months this series has risen 2.5%. The trend estimate for red and rosé wine is 0.3% higher than July and up 2.0% on August 2000. This series has increased for four consecutive months (rising 1.3% overall), following five consecutive monthly decreases (falling 3.3% overall).

TOTAL WHITE AND RED/ROSÉ TABLE WINE

The trend series for total white table wine has decreased for three consecutive months, falling 1.3% overall. The trend estimate for total red/rosé wine decreased 0.3% on July 2001 but increased 0.8% on August 2000.