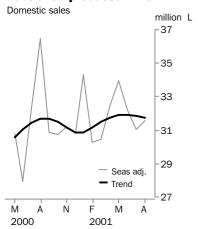

### TREND ESTIMATES

- The trend series for total doemstic sales of Australian produced wine decreased in August 2001 to 31.8 million litres. The August estimate is 0.3% lower than in July but is 0.3% higher than in August 2000.
- The trend estimate for white table wine decreased 0.7% on July 2001 and remained unchanged on August 2000.
- The trend estimate for red and rosé wine decreased on July by 0.3% but increased by 0.8% on August 2000.

#### SEASONALLY ADJUSTED ESTIMATES

- The seasonally adjusted estimate for total sales of Australian produced wine is 31.5 million litres, up 1.6% on July 2001.
- The seasonally adjusted estimate for white table wine in August 2001 decreased by 4.6%.

#### ORIGINAL ESTIMATES

- In original terms, 32.2 million litres of Australian produced wine was sold domestically during August, down 1.6% on July 2001.
- Exports of Australian produced wine for August 2001 were a record 36.9 million litres and exceeded total domestic wine sales by 4.7 million litres. Total wine exports for the twelve months ended August 2001 were 16.3% higher than the corresponding period last year.