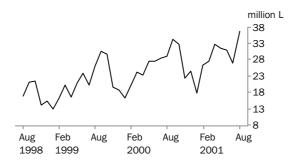

### TREND ESTIMATES

- The trend series for total doemstic sales of Australian produced wine decreased in August 2001 to 31.8 million litres. The August estimate is 0.3% lower than in July but is 0.3% higher than in August 2000.
- The trend estimate for white table wine decreased 0.7% on July 2001 and remained unchanged on August 2000.
- The trend estimate for red and rosé wine decreased on July by 0.3% but increased by 0.8% on August 2000.

#### SEASONALLY ADJUSTED ESTIMATES

- The seasonally adjusted estimate for total sales of Australian produced wine is 31.5 million litres, up 1.6% on July 2001.
- The seasonally adjusted estimate for white table wine in August 2001 decreased by 4.6%.

#### ORIGINAL ESTIMATES

- In original terms, 32.2 million litres of Australian produced wine was sold domestically during August, down 1.6% on July 2001.
- Exports of Australian produced wine for August 2001 were a record 36.9 million litres and exceeded total domestic wine sales by 4.7 million litres. Total wine exports for the twelve months ended August 2001 were 16.3% higher than the corresponding period last year.