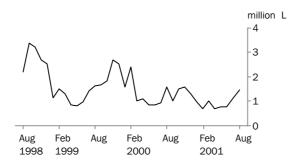

EXPORTS OF AUSTRALIAN PRODUCED WINE

In original terms, wine exports data for August 2001 shows that 36.9 million litres of Australian produced wine was sold, valued at \$180 million. The volume and value are higher than the previous month by 36.7% and 28.1% respectively. In comparison to August 2000, wine exports have increased in volume and value by 26.4% and 28.3% respectively. The average value of Australian wine exported in August 2001 was \$4.87 per litre, up from \$4.80 per litre in August 2000. Exports of wine to Europe and the Former USSR increased by 7.2 million litres (39.9%), with exports to the United Kingdom increasing 6.2 million litres.

WINE IMPORTS CLEARED FOR HOME CONSUMPTION

In original terms, Australian imports of wine was 1.5 million litres in August 2001, up 31.9% on July 2001 but down 7.6% on August 2000. The average value of wine cleared for home consumption was \$7.13 per litre, down from \$7.54 per litre in August 2000.